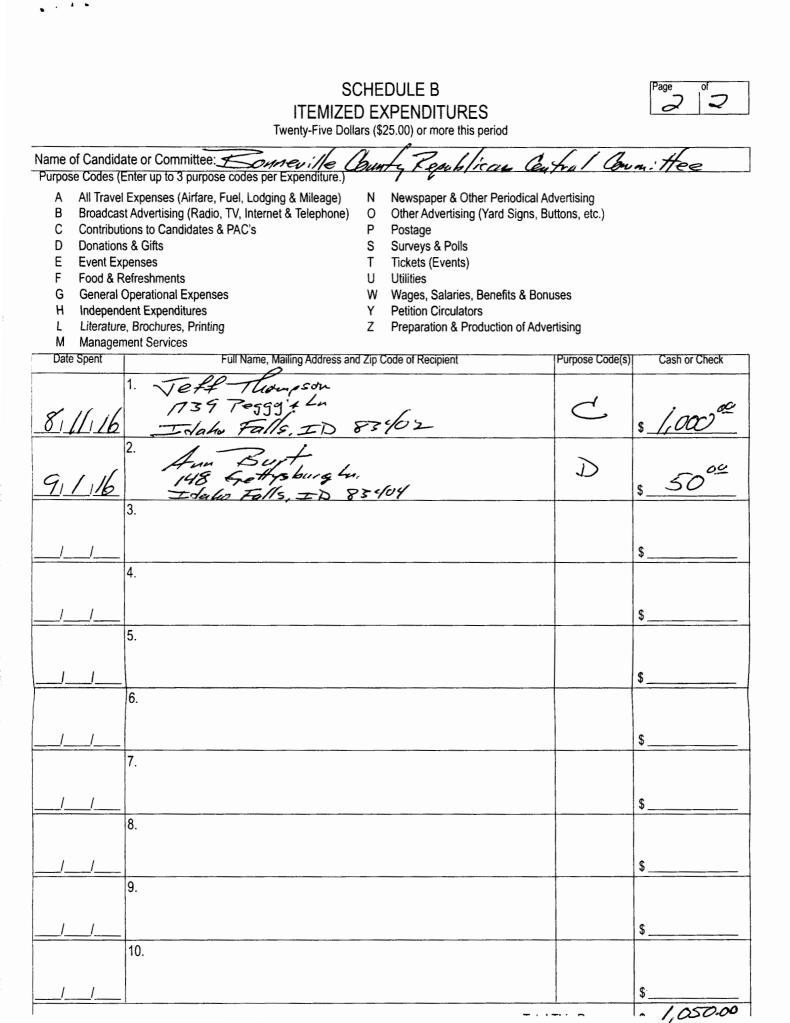

| SCHEDULE B<br>ITEMIZED EXPENDITURES<br>Twenty-Five Dollars (\$25.00) or more this period                                                                                                                                                                                                                                                                                                                                                                                                      |                               | Page of / 2         |
|-----------------------------------------------------------------------------------------------------------------------------------------------------------------------------------------------------------------------------------------------------------------------------------------------------------------------------------------------------------------------------------------------------------------------------------------------------------------------------------------------|-------------------------------|---------------------|
| Name of Candidate or Committee: Somewille County Republican Curt                                                                                                                                                                                                                                                                                                                                                                                                                              | [ [1]                         | the                 |
| Purpose Codes                                                                                                                                                                                                                                                                                                                                                                                                                                                                                 | a' OFA                        | 4/ <i>1/CZ</i>      |
| AAll Travel Expenses (Airfare, Fuel, Lodging & Mileage)NNewspaper & Other Periodical AdBBroadcast Advertising (Radio, TV & Internet)OOther Advertising (Yard Signs, ButCContributions to Candidates & PAC'sPPostageDDonations & GiftsSSurveys & PollsEEvent ExpensesTTickets (Events)FFood & RefreshmentsUUtilitiesGGeneral Operational ExpensesWWages, Salaries, Benefits & BonuLLiterature, Brochures, PrintingYPetition CirculatorsMManagement ServicesZPreparation & Production of Advert | ttons, etc.)<br>ses<br>tising |                     |
| Date Spent Full Name, Mailing Address and Zip Code of Recipient                                                                                                                                                                                                                                                                                                                                                                                                                               | Purpose Code                  | Cash or Check       |
| 1. United States Postal Service<br>605 41 Str.<br>513/16 Fails, ID 834/01                                                                                                                                                                                                                                                                                                                                                                                                                     | P                             | \$_70 <sup>22</sup> |
| 2. South Driscoll #Assoc.<br>414 Shoup Ave.<br>618-16 - Rola Falls, -10 83402                                                                                                                                                                                                                                                                                                                                                                                                                 | 2                             | \$_172.88_          |
| 3. Marke Fuller<br>HN Memorial Dr<br>71316 Ida 6. Falls ID 83405                                                                                                                                                                                                                                                                                                                                                                                                                              | ί <sub>ΰ</sub>                | \$_88.20            |
| 7. Billo Idaho Falls = 0 83402                                                                                                                                                                                                                                                                                                                                                                                                                                                                | F                             | \$ 84.79            |
| 5. Morun Starks<br>780 5 Bellin Rd<br>7113116 Idaho Fells, ID 83402                                                                                                                                                                                                                                                                                                                                                                                                                           | Ŀ                             | s /p/656            |
| 6. Adam Frugoli<br>3625 E Nyrum Dr<br>71316 Idaho Falls, ID 83401                                                                                                                                                                                                                                                                                                                                                                                                                             | L                             | \$ 2,500,-          |
| 7. Sarchin Candy Cottoge<br>POTSOL 1728<br>711716 Idaho Falls, ID 83403                                                                                                                                                                                                                                                                                                                                                                                                                       | F                             | \$ 563.95           |
| 7.13.16 = de hoFells, ID 87162                                                                                                                                                                                                                                                                                                                                                                                                                                                                | Ē                             | \$_523.43           |
| 9. Bryan Zollinger<br>4141 Shorp And.<br>811116 - Jako Fells, ID 83402                                                                                                                                                                                                                                                                                                                                                                                                                        | C                             | s_1,000°            |
| 10. Van et Tru ;110<br>3144 Disney Dt<br>8/11/16 Idaho Falls, ID 83404                                                                                                                                                                                                                                                                                                                                                                                                                        | Ċ                             | s_1,000 ª           |
| Tatal                                                                                                                                                                                                                                                                                                                                                                                                                                                                                         | This Dean                     | . 7,04978           |